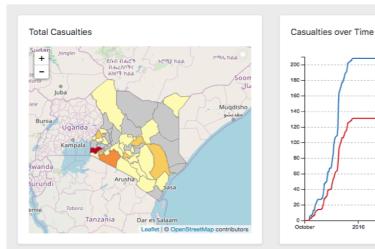

Coronavirus disease 2019 (COVID-19) read more | Illinois Hospital Data (state)<br>Hospital ICU bed and ventilator availability for the state of Illinois |                     |
| Followers Datasets                                                |                                                                                                          |                     |
| 0 5                                                               | Illinois Hospital Data (region)                                                                          |                     |
|                                                                   | Hospital ICU bed and ventilator availability for the state of Illinois by region                         |                     |



GO2 CONCEPT TO CLINIC



### RED CROSS | EL NIÑO DASHBOARD

OPEN PEORIA | COVID-19 DATA